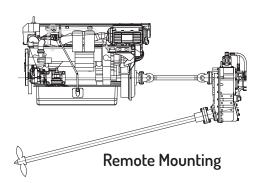

Suitable for the surface drive and propeller shaft type for high speed propulsion system.

MARINE TRANSMISSION STEERING SYSTEM