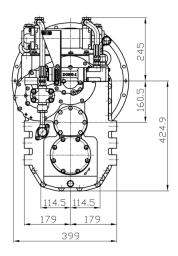

|                          |        | 2000rpm                  | 2100rpm | 2600rpm | 3500rpm | rpm  | (kg)   | riousing  |
| DMT100IV | 1.21,1.54,1.84,2.12,2.52 | 0.1439 | 287.8                    | 302.2   | 374.1   | 503.8   | 4000 | 120    | SAE 2,3,4 |

- Designed with lightness made of seaworthy & high stiff aluminium.
- Possible to remote control by the shifting valve (mechanical & electric)
- Engine efficiency increase by applying Conical Gear (14°).
- Easy to maintain the gearbox by moving engine installation space.
- Developed under quality ISO9001 system.
- Designed on the basis of DNV & ISO6336.
- Suitable for the surface drive and propeller shaft type for high speed propulsion system.
- Wide space usage by efficient vessel design.

## DIMENSION



SAF#2

OPTION OPTION





#### www.megatechpower.com.br