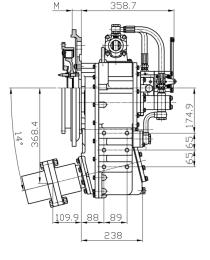

|                          |        | 2000rpm                  | 2100rpm | 2600rpm | 3500rpm | rpm  | (kg)   | riousing  |
| DMT100IV | 1.21,1.54,1.84,2.12,2.52 | 0.1439 | 287.8                    | 302.2   | 374.1   | 503.8   | 4000 | 120    | SAE 2,3,4 |

- Designed with lightness made of seaworthy & high stiff aluminium.
- Possible to remote control by the shifting valve (mechanical & electric)
- Engine efficiency increase by applying Conical Gear (14°).
- Easy to maintain the gearbox by moving engine installation space.
- Developed under quality ISO9001 system.
- Designed on the basis of DNV & ISO6336.
- Suitable for the surface drive and propeller shaft type for high speed propulsion system.
- Wide space usage by efficient vessel design.

## DIMENSION



SAF#2

OPTION OPTION





#### www.megatechpower.com.br