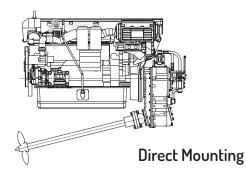

Suitable for the surface drive and propeller shaft type for high speed propulsion system.

MARINE TRANSMISSION STEERING SYSTEM