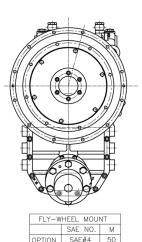

-------|-----------|
|          |                          |        | 2000rpm                  | 2100rpm | 2600rpm | 3500rpm | rpm  | (kg)   | riousing  |
| DMT100IV | 1.21,1.54,1.84,2.12,2.52 | 0.1439 | 287.8                    | 302.2   | 374.1   | 503.8   | 4000 | 120    | SAE 2,3,4 |

- Designed with lightness made of seaworthy & high stiff aluminium.
- Possible to remote control by the shifting valve (mechanical & electric)
- Engine efficiency increase by applying Conical Gear (14°).
- Easy to maintain the gearbox by moving engine installation space.
- Developed under quality ISO9001 system.
- Designed on the basis of DNV & ISO6336.
- Suitable for the surface drive and propeller shaft type for high speed propulsion system.
- Wide space usage by efficient vessel design.

## DIMENSION



SAF#2

OPTION OPTION





#### www.megatechpower.com.br